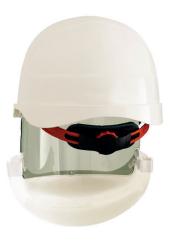

#### **APPLICATION**

- The ErgoS *Intec plus* is a helmet with integrated face shield to protect its wearer from getting burned in case of an arc flash incident. It is tested for European "Box-test" and American "Open-Arc-test". It is a very ergonomic solution for all day work.
- For the mobile electrician, once testing is done the face shield simply retracts back into the helmet, ready to be used at a moments notice.

#### **FEATURES**

- Clear/light smoke tint for easy colour determination
- · Premium permanent anti-fog coating
- Helmet usable until -40°C
- Superior scratch resistance
- Improved peripheral vision