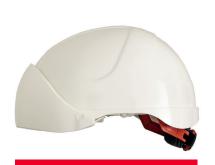

# **ERGO S INTEC PLUS**

- HELMET WITH INTEGRATED FACE SHIELD, 14 cal/cm<sup>2</sup>

#### **APPLICATION**

- The ErgoS *Intec plus* is a helmet with integrated face shield to protect its wearer from getting burned in case of an arc flash incident. It is tested for European "Box-test" and American "Open-Arc-test". It is a very ergonomic solution for all day work.
- For the mobile electrician, once testing is done the face shield simply retracts back into the helmet, ready to be used at a moments notice.