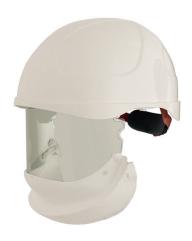

#### **APPLICATION**

- The ErgoS *Intec plus* is a helmet with integrated face shield to protect its wearer from getting burned in case of an arc flash incident. It is tested for European "Box-test" and American "Open-Arc-test". It is a very ergonomic solution for all day work.
- For the mobile electrician, once testing is done the face shield simply retracts back into the helmet, ready to be used at a moments notice.

#### **FEATURES**

- Clear/light smoke tint for easy colour determination
- · Premium permanent anti-fog coating
- Helmet usable until -40°C
- Superior scratch resistance
- Improved peripheral vision